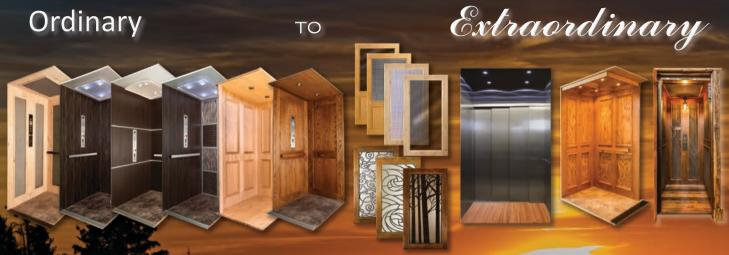

## WHY SETTLE FOR A PLAIN BOX WHEN YOU CAN HAVE A CUSTOMIZED CAB THAT SUITS YOUR CUSTOMERS NEEDS?

BUILDERS SERIES STANDARD CABS

OPTINAL PANELS TO ACCENT WITH GLASS, MESH, OR FAUX WROUGHT IRON

CUSTOM CABS 2 SPEED STAINLESS AND GLASS